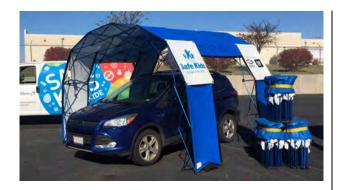

## **CPS Drive Through Tent**

Four Large drive through tents designed to shade vehicles during car seat checks.

(Will Require Sand Bags)

#### **CPS Drive Through Tent**

Four Large drive through tents designed to shade vehicles during car seat checks.

(Will Require Sand Bags)