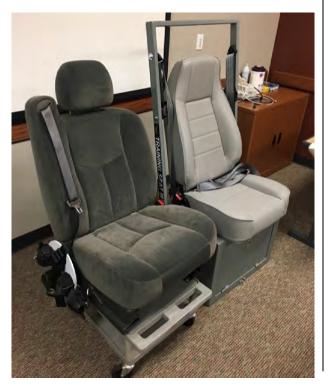

#### **Dial-a-Belt Training Seat (large)**

2 Units Available. The Dial-A-Belt Training Station is a lightweight, portable, and comprehensive training aid that incorporates a realistic representation of the various safety belt configurations found in the automotive environment today. It allows for a true "hands-on" approach to today's training and awareness programs

Includes 2 point ALR, ELR with free sliding latch plate, ELR with locking bar tongue, and ALR/ELR dual mode or switchable.