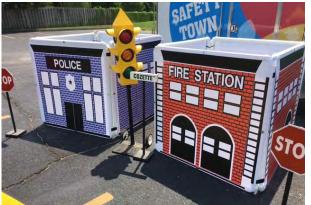

#### **Safety Town**

Includes 11 buildings, street signs, tricycles, traffic lights, and a carpet crosswalk. All of the buildings fit in a small Safety Town trailer.

This set also includes coloring books with a 10 lesson curriculum.