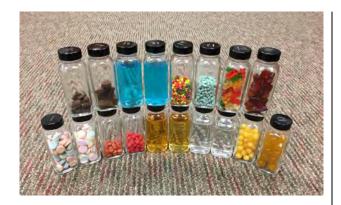

#### **Look Alike Jars**

18 Jars in sets of look alike substances commonly found in the home.

Includes Chocolate/Ex-Lax, PowerAde/ Mouthwash, Rubbing Alcohol/Water, Shock Tarts/Tums, Pine Sole/Apple juice, etc.