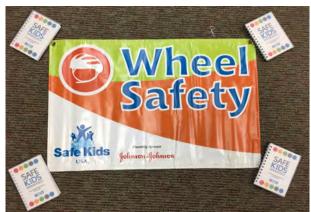

e Safe Display**

Includes head with fitted helmet and display with Ride Safe Reminders.

Example: Check your Brakes, See and Be Seen, Always wear helmet, etc.



#### **Brain Mold**

The Jello Brain Mold is a great visual and can be dissected or damaged to illustrate injury. Mold includes instructions.







## **Tricycles**

Fifteen tricycles (six old style, nine new style), great for safety town and other road/bike safety courses.



#### **Safety Cones**

Large assortment of traffic and safety cones available.



#### **Helmets**

Helmets available, sizes Toddler, S, M, L, XL.



#### **Bike Safety Power Point**

A short Power Point Presentation with speaking points, available for presenters to use as a visual guide through basic bike safety presentations with young audiences.









## **Bike To School Day Banner**

48"X24" National Bike to School Day banner

## **Wheel Safety Banner**

34"x22" Matches Safety Zone Banner Set



# **Sports Safety Resources**





#### **Sugar Comparison Cookies**

Visual display showing the equivalent amount of sugar between 18 cookies and a single 20oz soda.



## **Drink Comparison Kit**

Engaging display showing which drinks are ideal and which are not when staying hydrated.



#### **Sports Safety Station Signs (Small)**

Signs for different station of sports safety. Includes Positive Play, Concussion, Proper Equipment, Overuse, Hydration, and Emergency Response. 11"x17".



#### **Sports Safety Station Signs (Large)**

Signs for different station of sports safety. Includes Positive Play, Concussion, Overuse Injury, Hydration, an