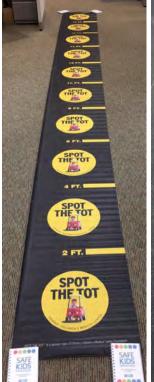

#### **Spot The Tot Mats**

20ft Mat available in vinyl or carpet. This creates a visual display of how far behind a parked vehicle the driver has zero visibility.

Carpet 34" wide, Vinyl 24" wide.