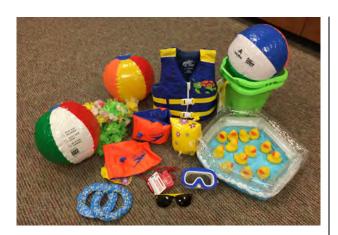

#### **Water Safety Kit**

Includes life jacket, duck pond, floaties, diving mask, sun glasses, lei's, beach balls, and sand castle buckets.