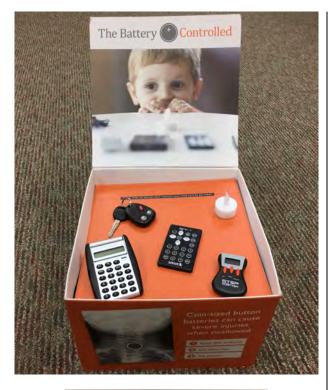

#### **Button Battery Display**

Display includes common household items that contain button batteries. Items are secured by Velcro.