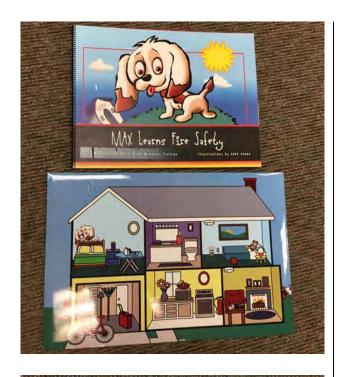

#### **Max learns Fire Safety**

Max learns fire safety story book with fire safety home visual.

Board is 28"x19"