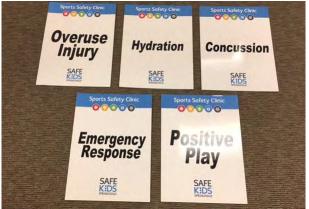

#### **Sports Safety Station Signs (Small)**

Signs for different station of sports safety. Includes Positive Play, Concussion, Proper Equipment, Overuse, Hydration, and Emergency Response. 11"x17".

#### **Sports Safety Station Signs (Large)**

Signs for different station of sports safety. Includes Positive Play, Concussion, Overuse Injury, Hydration, and Emergency Response. 18"x24".