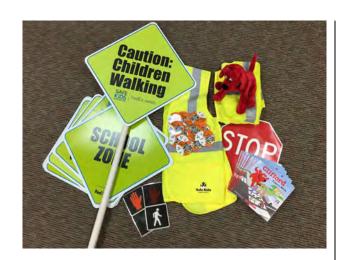

#### **Pedestrian Safety Kit**

Themed for Walk This Way, Includes assorted pedestrian safety signs, high visibility vests, walk/don't walk visuals, Walk This Way buttons, stuffed Clifford dog, Clifford story books (as available), and road sign visuals.