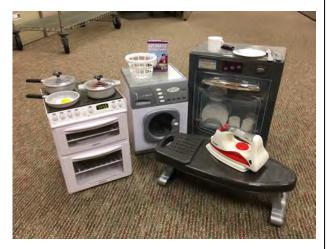

#### **Appliances**

These miniature appliances are great for initiating conversations about common household dangers such as burns and poisons.