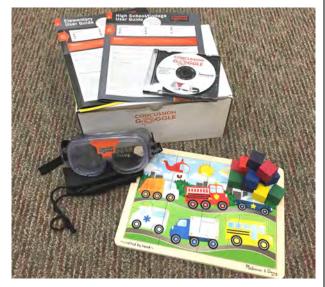

#### **Concussion Goggles**

Concussion Goggles simulate visual effects of concussion. Comes with puzzle and stacking blocks.