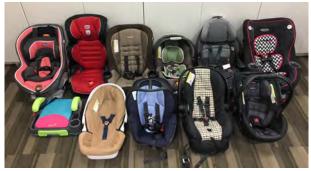

## **Training Car Seats**

Dozens of different seat styles and sizes available for CPS Training from infant seats to booster seats.