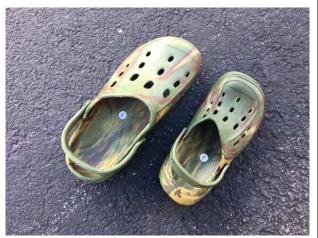

#### **Hot Car Crocs**

One matching pair of Crocs. One was left in a hot car and shrunk. This is a great visual aid to show effects of heat in a vehicle.