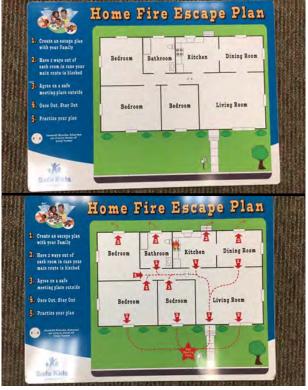

## **Home Fire Escape Plan Board**

2 sided fire escape plan board shows multiple escape routs from different rooms and possible fire source. 24"x18"