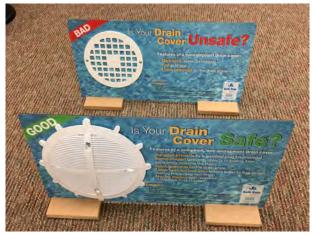

## **Pool Drain Cover Display**

Displays difference between safe and unsafe pool drain covers.