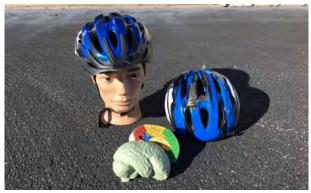

## **Display Helmets and Brain**

Includes two piece brain with labels, Fitted Helmet, and wrecked helmet.