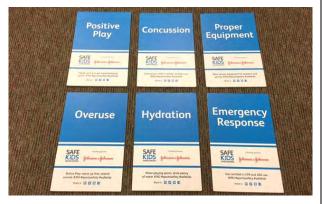

#### **Sports Safety Station Signs (Small)**

Signs for different station of sports safety. Includes Positive Play, Concussion, Proper Equipment, Overuse, Hydration, and Emergency Response. 11"x17".

#### **Sports Safety Station Signs (Large)**

Signs for different station of sports safety. Includes Positive Play, Concussion, Overuse Injury, Hydration, and Emergency Response. 18"x24".