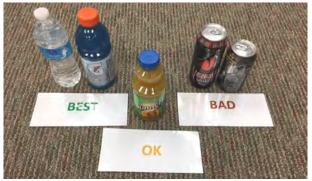

## **Drink Comparison Kit**

Engaging display showing which drinks are ideal and which are not when staying hydrated.