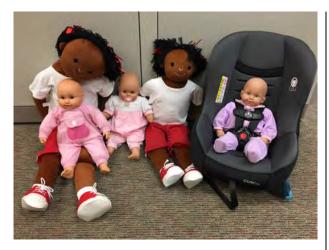

## **CPS Training Dolls**

Over 20 dolls available in sizes premie to booster seat size for use in teaching child passenger safety. Lanyards identifying age, height, and weight are also available.