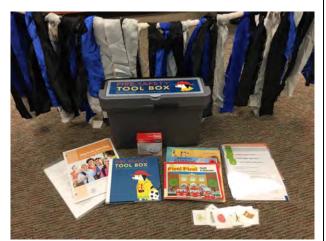

## **Fire Safety Toolbox**

Includes safety books, lesson plans, smoke alarm, simulated smoke (rope and cloth) to crawl under, and coloring book.