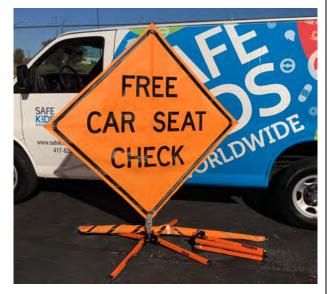

#### Free Car Seat Check Road Signs

Two Large folding road signs. Stands 72" tall. (May Require Sand Bags)