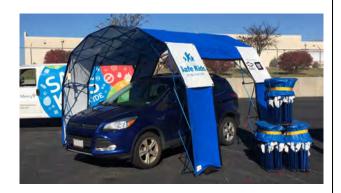

## **CPS Drive Through Tent**

Four Large drive through tents designed to shade vehicles during car seat checks.

(Will Require Sand Bags)