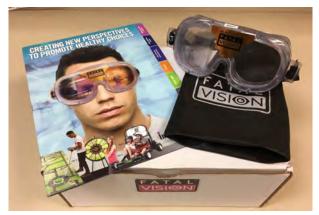

#### **Fatal Vision Goggles**

Fatal Vision Goggles simulate .07-.10 Blood Alcohol Content visually.