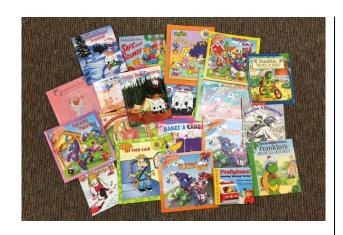

#### **Safety Book Library**

These books and many more are available to be checked out. All focus on some form of safety and they have a wide age range.

#### Book Series include:

- The Adventures of Tommi Lance
- The Berenstain Bears
- Brecker Bunny
- · Cincinnati Childrens Hospital
- Danger Rangers
- Franklin
- I'm Safe
- And more...