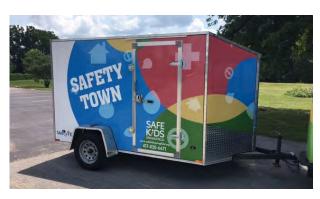

#### **Safety Town**

Includes 11 buildings, street signs, tricycles, traffic lights, and a carpet crosswalk. All of the buildings fit in a small Safety Town trailer.

This set also includes coloring books with a 10 lesson curriculum.

First we supply the curriculum and coloring books. Once you complete the curriculum, we will supply the trailer to host your very own safety town experience.

Please note in your request form how many students so we can provide the correct number of coloring books and certificates.