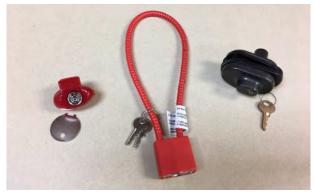

#### **Gun Locks**

These are typical gun safety locks including a child safety lock, full firearm lock, and trigger lock. For display and teaching purposes only.