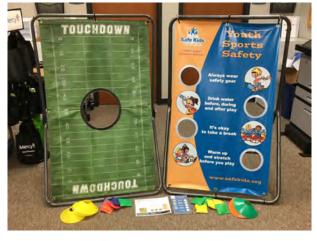

## **Sports Themed Bean Bag Toss**

Both games come with boundary markers and assorted bean bags. Youth Sports Safety Banner comes with check off card for each sports safety tip. Each Set breaks down into manageable carry case. 39"x60"