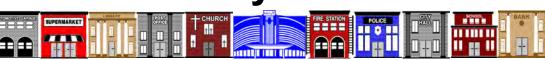

#### **Safety Town**

Includes 11 buildings, street signs, tricycles, traffic lights, and a carpet crosswalk. All of the buildings fit in a small Safety Town trailer.

This set also includes coloring books with a 10 lesson curriculum.