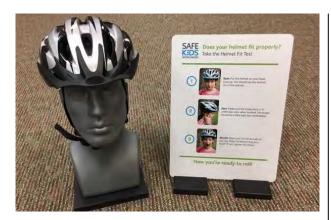

#### **Helmet Fit Display**

Includes 12"x16" display and mannequin head with fitted helmet.