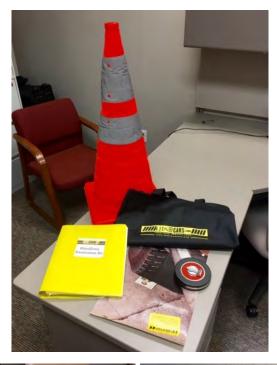

#### **Safety Cones**

Large assortment of traffic and safety cones available.

#### **High Visibility Vests**

Large Assortment of High Visibility Vests, some with Safe Kids Logo.