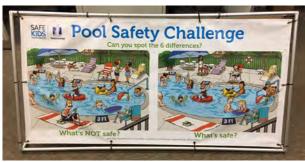

#### **Pool Safety Challenge Banner**

77"x38" banner with 6 examples of safe vs. not safe pool scenarios. Key & Free standing frame included.