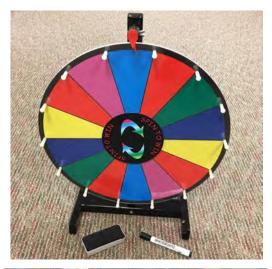

## Spin to Win

Distracted Driving Spin to win classroom game. Stands 42" or 70" tall.

\*Restricted Item

## Spin To Win

Table top Spin To Win Wheel with dry erase marker and eraser. Stands 22" tall.