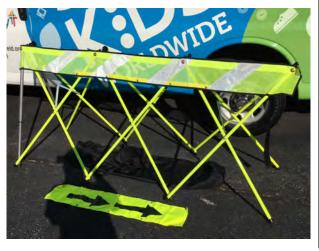

## **High Visibility Barricade**

High Visibility Barricade with Velcro Arrow Attachment. Lightweight, Folds up into carry case. Stands 7ft long.