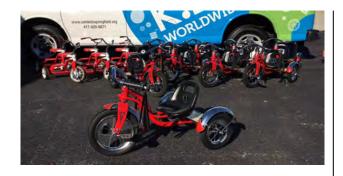

## **Tricycles**

Fifteen tricycles (six old style, nine new style), great for safety town and other road/bike safety courses.