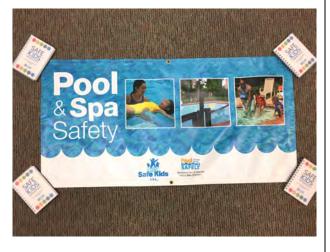

at contain button batteries. Items are secured by Velcro.



## **Button Battery Banner**

7' Retractable Banner Stand focused on button battery awareness.







#### **Life Jackets**

Assorted sizes of life jackets available for fitting and activities.



#### **Duck Pond Game**

Three small inflatable duck ponds with rubber ducks.



#### **Pool Safety Challenge Banner**

77"x38" banner with 6 examples of safe vs. not safe pool scenarios. Key & Free standing frame included.



## **Water Safety Banner**

34"x22"
Matches Safety Zone Banner Set







#### **Water Safety Kit**

Includes life jacket, duck pond, floaties, diving mask, sun glasses, lei's, beach balls, and sand castle buckets.



## **Pool Drain Cover Display**

Displays difference between safe and unsafe pool drain covers.



## **Pool and Spa Safety Banner**

48"x24" Banner



# **Safety Town**





#### **Safety Town**

Includes 11 buildings, street signs, tricycles, traffic lights, and a carpet crosswalk. All of the buildings fit in a small Safety Town trailer.

This set also includes coloring books with a 10 lesson curriculum.

First we supply the curriculum and coloring books. Once you complete the curriculum, we will supply the trailer to host your very own safety town experience.

Please note in your request form how many students so we can provide the correct number of coloring books and certificates.

















#### A Frame Sign Holders

Reusable 2 sided sign holders for indoor/ outdoor events. Stands 24"x36"

#### **Yard Sign Holders**

Reusable 2 sided sign holders for outdoor events. Signs a