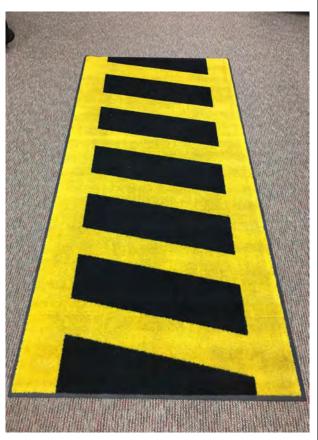

tied around his neck.



#### **Safety Cones**

Large assortment of traffic and safety cones available.



#### **Traffic Cone Barricade**

Four adjustable barricades 4ft-7ft. (requires 2 cones to stand alone).



#### **High Visibility Vests**

Large Assortment of High Visibility Vests, some with Safe Kids Logo.







#### Safety Seat Check Road Signs

Six Safety Seat Check Signs with Velcro inserts including Arrows, Enter, Exit, and No Exit. Stands 37" tall.

Signs fold up into convenient carry bags. (May Require Sand Bags)



#### Free Car Seat Check Road Signs

Two Large folding road signs. Stands 72" tall. (May Require Sand Bags)



## **High Visibility Barricade**

High Visibility Barricade with Velcro Arrow Attachment. Lightweight, Folds up into carry case. Stands 7ft long.









## **CPS V-Board Signs**

Four yellow signs which fold up into carry cases. 53" Tall x 48" Wide

1 Enter, 1 Exit, 2 Caution, back of each reads "Caution" (May Require Sand Bags)

#### **Crosswalk Mat**

Carpet Crosswalk Mat, 8ft long, 44" wide.







#### **Blind-Zone Awareness Kit**

Kit provides the resources to conduct a handson blind-zone demo on any vehicle (28" collapsible cone, tape measure) & a comprehensive collection of blind-zone education materials (printed/electronic, videos, images, etc.).





#### **Spot The Tot Mats**

20ft Mat available in vinyl or carpet. This creates a visual display of how far behind a parked vehicle the driver has zero visibility.

Carpet 34" wide, Vinyl 24" wide.







## **CPS Drive Through Tent**

Four Large drive through tents designed to shad