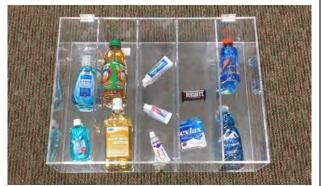

#### **Look Alike Display Box**

Can Be filled with an assortment of look-alikes such as Sports Drinks & Windex or Super Glue & Toothpaste.