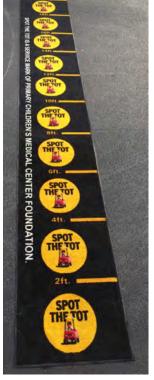

#### **Spot The Tot Mats**

20ft Mat available in vinyl or carpet. This creates a visual display of how far behind a parked vehicle the driver has zero visibility.

Carpet 34" wide, Vinyl 24" wide.