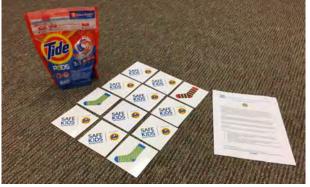

#### **Tide Matching Game**

Tide and Safe Kids Worldwide made small matching game, great to play with kids at events while talking to parents about poison prevention.