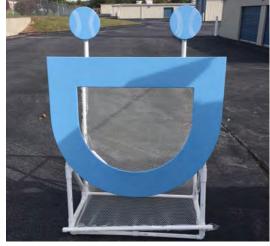

#### **Ball Toss**

Large wood and PVC frame ball toss with return net in the shape of a Safe Kids character.