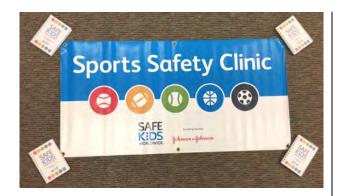

Day banner

## **Wheel Safety Banner**

34"x22" Matches Safety Zone Banner Set



# **Sports Safety Resources**





#### **Sugar Comparison Cookies**

Visual display showing the equivalent amount of sugar between 18 cookies and a single 20oz soda.



## **Drink Comparison Kit**

Engaging display showing which drinks are ideal and which are not when staying hydrated.



#### **Sports Safety Station Signs (Small)**

Signs for different station of sports safety. Includes Positive Play, Concussion, Proper Equipment, Overuse, Hydration, and Emergency Response. 11"x17".



#### **Sports Safety Station Signs (Large)**

Signs for different station of sports safety. Includes Positive Play, Concussion, Overuse Injury, Hydration, and Emergency Response. 18"x24".



# **Sports Safety Resources**





## **Sports Safety Clinic Banner**

24"x48" Banner



#### **Concussion Goggles**

Concussion Goggles simulate visual effects of concussion. Comes with puzzle and stacking blocks.



## **Sports Themed Bean Bag Toss**

Both games come with boundary markers and assorted bean bags. Youth Sports Safety Banner comes with check off card for each sports safety tip. Each Set breaks down into manageable carry case. 39"x60"



# **Sports Safety Resources**





# SAFE K:DS VORLENCE CONTROL OF THE CO



## **Sports Safety Kit**

Includes Table Cloth, Banner, Small and Large Signs, Drink Display, Concussion Goggles, Stretching photos, and Cookies

## **Sports Safety Banner**

7' Retractable banner stand.

## **Sports Safety Information Banner**

7' Retractable banner stand with lots of information