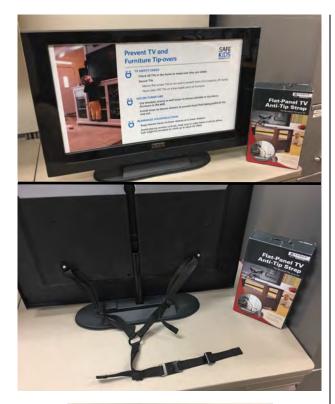

## **TV Tip-Over Display**

Model TV showing safety tips with Flat-Panel TV Anti-Tip Strap attached. 28" x 17"