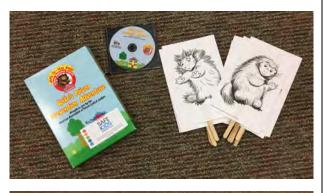

# Spike's Poison Prevention Adventure

Story time DVD and yes/no porcupine puppets for interaction with DVD.