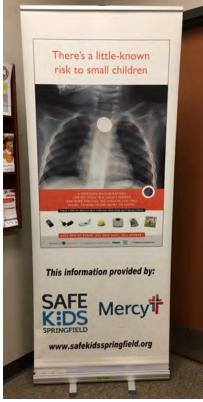

## **Button Battery Banner**

7' Retractable Banner Stand focused on button battery awareness.