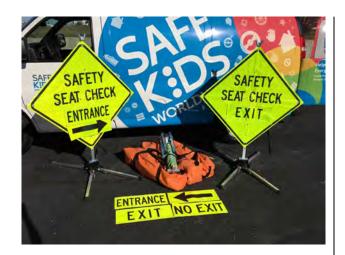

#### Safety Seat Check Road Signs

Six Safety Seat Check Signs with Velcro inserts including Arrows, Enter, Exit, and No Exit. Stands 37" tall.

Signs fold up into convenient carry bags. (May Require Sand Bags)