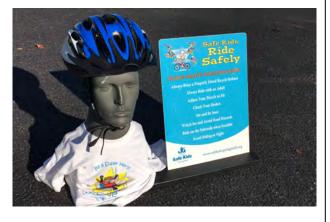

#### **Ride Safe Display**

Includes head with fitted helmet and display with Ride Safe Reminders.

Example: Check your Brakes, See and Be Seen, Always wear helmet, etc.