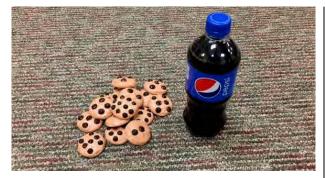

#### **Sugar Comparison Cookies**

Visual display showing the equivalent amount of sugar between 18 cookies and a single 20oz soda.