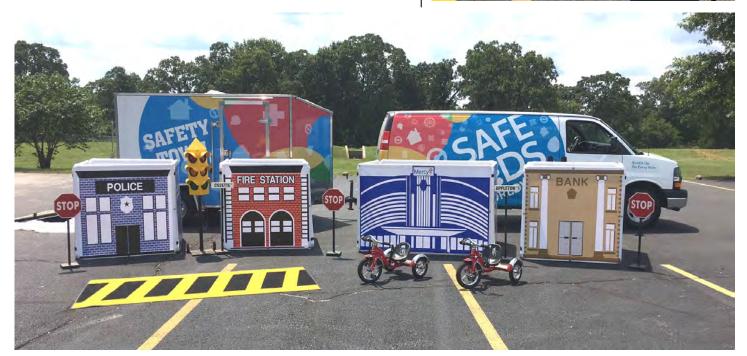

#### **Safety Town**

Includes 11 buildings, street signs, tricycles, traffic lights, and a carpet crosswalk. All of the buildings fit in a small Safety Town trailer.

This set also includes coloring books with a 10 lesson curriculum.

First we supply the curriculum and coloring books. Once you complete the curriculum, we will supply the trailer to host your very own safety town experience.

Please note in your request form how many students so we can provide the correct number of coloring books and certificates.