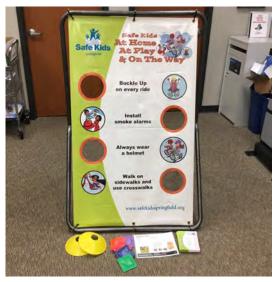

## **All Safety Bean Bag Toss**

At Home, At Play, & On The Way Bean Bag Toss Game. Covers General Safety including Fire, Pedestrian, and Bike safety. Check off cards, bean bags, and boundary markers included. Breaks down into manageable carry case. 39"x60"