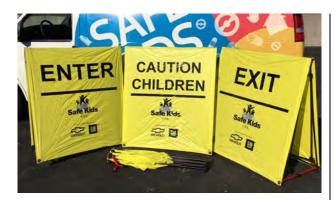

## **CPS V-Board Signs**

Four yellow signs which fold up into carry cases. 53" Tall x 48" Wide

1 Enter, 1 Exit, 2 Caution, back of each reads "Caution" (May Require Sand Bags)