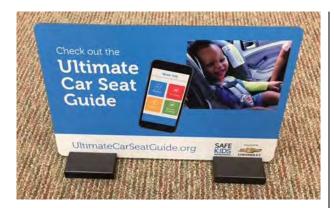

#### **Ultimate Car Seat Guide**

This display stands 17"x11" and displays the Ultimate Car Seat Guide.