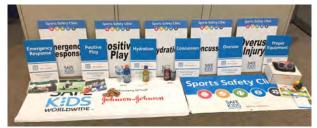

#### **Sports Safety Station Signs (Small)**

Signs for different station of sports safety. Includes Positive Play, Concussion, Proper Equipment, Overuse, Hydration, and Emergency Response. 11"x17".

#### **Sports Safety Station Signs (Large)**

Signs for different station of sports safety. Includes Positive Play, Concussion, Overuse Injury, Hydration, and Emergency Response. 18"x24".

## **Sports Safety Kit**

Includes Table Cloth, Banner, Small and Large Signs, Drink Display, Concussion Goggles, Stretching photos, and Cookies