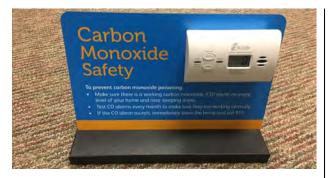

bout common household dangers such as burns and poisons.



# **Fire Safety Resources**





#### **Max learns Fire Safety**

Max learns fire safety story book with fire safety home visual.

Board is 28"x19"



## **Home Fire Escape Plan Board**

2 sided fire escape plan board shows multiple escape routs from different rooms and possible fire source. 24"x18"



# **Fire Safety Resources**









## **Smoke Alarm Displays**

Visual reminder to test smoke alarms every month.

## **Fire Safety Toolbox**

Includes safety books, lesson plans, smoke alarm, simulated smoke (rope and cloth) to crawl under, and coloring book.

#### **Fire Safety Beanbag Toss**

Comes with boundary markers and assorted bean bags and breaks down into manageable carry case. 39"x60"



# **Fire Safety Resources**











#### **Carbon Monoxide Display**

Visual display with working CO Alarm.

#### **Carbon Monoxide Banner**

48"x96" banner

#### Fire Drill Banner

97"x48" banner.

#### **Fire Safety Banner**

34"x22"
Matches Safety Zone Banner Set.







## **Small Traffic Signs**

These are small wooden traffic signs, they are great teaching aids which stand alone or can be detached from the bases to be held. Stand 28" tall.



#### **Safety Town Intersection Signs**

Includes free standing four way intersection light, single direction Intersection light, railroad lights, 2 street signs, and 8 stop signs.

Inquire for needed power sources for Light systems. Stop signs stand 3ft tall.



## **Real Traffic Signs**

These are life size road signs, very large, with free standing bases. Stand around 5