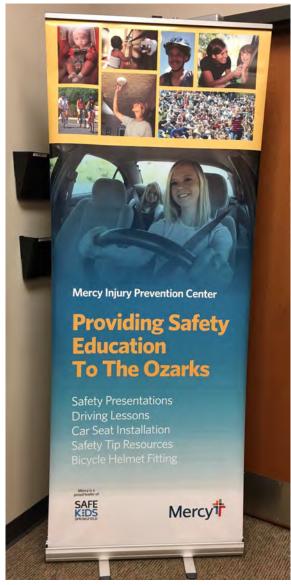

#### **Mercy Injury Prevention Banner**

7' Retractable banner stand identifying Mercy's Injury Prevention Center.

\*Restricted