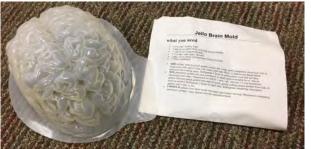

#### **Brain Mold**

The Jello Brain Mold is a great visual and can be dissected or damaged to illustrate injury. Mold includes instructions.