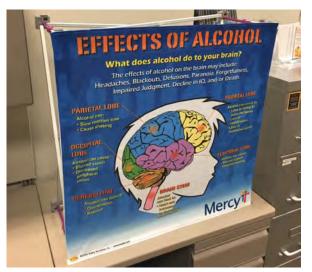

#### **Effects of Alcohol Visual**

31"x31" Folding display illustrates the effects of alcohol on the different parts of the brain. Collapses into a manageable carry case.

\*Restricted