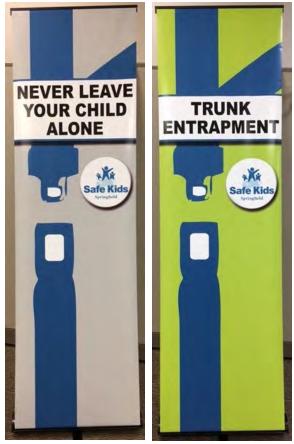

# **Never Leave Your Child Alone In A Car Display Signs**

These sign remind parents and caregivers to never leave their child alone in a car, 12"x18".

# **Never Leave You Child Alone Banner**

This is a 7' Retractable Banner Stand warning Parents and caregivers against leaving children alone in cars.

#### **Trunk Entrapment Banner**

This is a 7' Retractable Banner Stand warning Parents and caregivers about the threat of Trunk Entrapment.